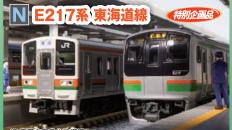

## 湘南色の 東京口 中距離電車

東海道線の東京ロを発着する中距離電車は グリーン車を連結した最大15両の長編成で 運転され、並走する京浜東北線や山手線の 通勤電車とは一味違う独特の雰囲気を漂わ せています。ステンレス車体の211系にJR移 行後に連結された2階建てづりーん者は、の ちに113系にも連結されることになりました。 鋼製車体の編成に連結されたステンレス車 体のグリーン車は編成のアクセントとして、 多くの利用者の印象に残りました。

KATOでは、東京ロの中距離電車を一つの テーマとして、製品のラインナップを充実させ ています。4月ポスター発表のE217系東海道 線をはじめ、113系・211系・E231系・E233系 と東海道線を彩った名優たちが勢ぞろい! 様々な時代を駆け抜けた湘南色の電車を KATOのNゲージでお楽しみください。

10-1784 基本セット(4両) ¥14,200(¥15,620җx) 10-1785 増結セットA(4両) ¥11,800(¥12,980җx) 10-1786 増結セットB(2両) ¥4,700(¥5,170җx) 10-1787 東海道線(付属編成セット(5両) ¥18,600(¥20,460җx)