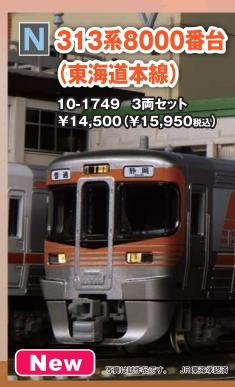

## 静岡地区 近郊輸送の いま・むかし

新発売となった211系5000番台(東海道 本線)をはじめ、静岡地区の近郊形電車か らも目が離せません。グレーの足まわりが 特徴の113系2000番台湘南色(JR東海・ T編成)はJR東日本所属の11両編成と併 結して東京まで足を運んだほか、西は豊橋 までの長い区間を運転されていました。豊 ·浜松間では、JR東海色の117系とも 橋∽ 顔を合わせるなど、とても顔が広い電車で もありました。東京ロに対して、113系・ 117系・211系・313系などが活躍した静岡 地域を含んだ東海地区の東海道本線は、 需要に合わせた短編成・高頻度のスタイル で運行され、通勤・通学・旅行客の欠かせ ない移動手段となりました。それぞれの時 代を表すピースとして、思い出の東海道本 線の車両をKATOのNゲージでお楽しみく ださい。 〇岐阜