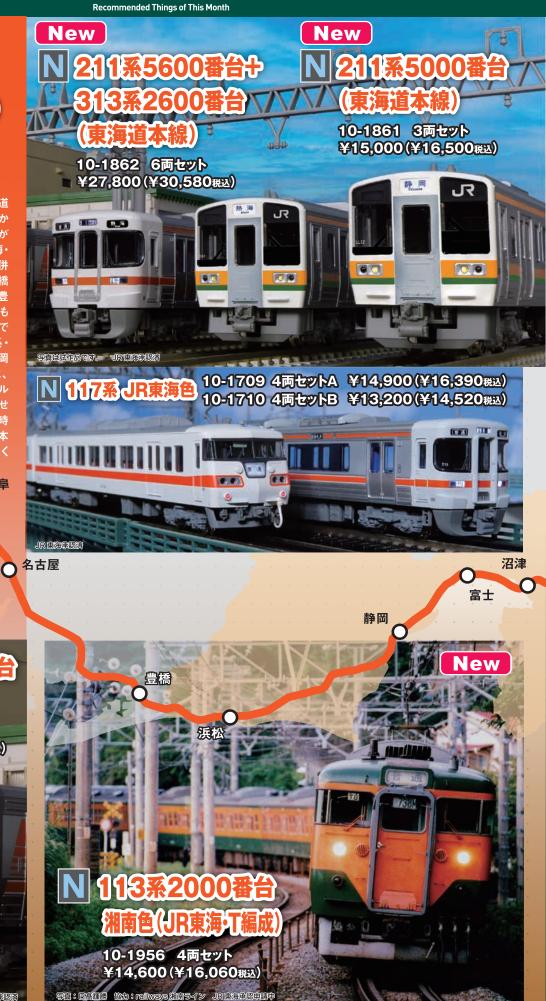

## 静岡地区 近郊輸送の いま・むかし

新発売となった211系5000番台(東海道 本線)をはじめ、静岡地区の近郊形電車か らも目が離せません。グレーの足まわりが 特徴の113系2000番台湘南色(JR東海・ T編成)はJR東日本所属の11両編成と併 結して東京まで足を運んだほか、西は豊橋 までの長い区間を運転されていました。豊 ·浜松間では、JR東海色の117系とも 橋∽ 顔を合わせるなど、とても顔が広い電車で もありました。東京ロに対して、113系・ 117系・211系・313系などが活躍した静岡 地域を含んだ東海地区の東海道本線は、 需要に合わせた短編成・高頻度のスタイル で運行され、通勤・通学・旅行客の欠かせ ない移動手段となりました。それぞれの時 代を表すピースとして、思い出の東海道本 線の車両をKATOのNゲージでお楽しみく ださい。 〇岐阜