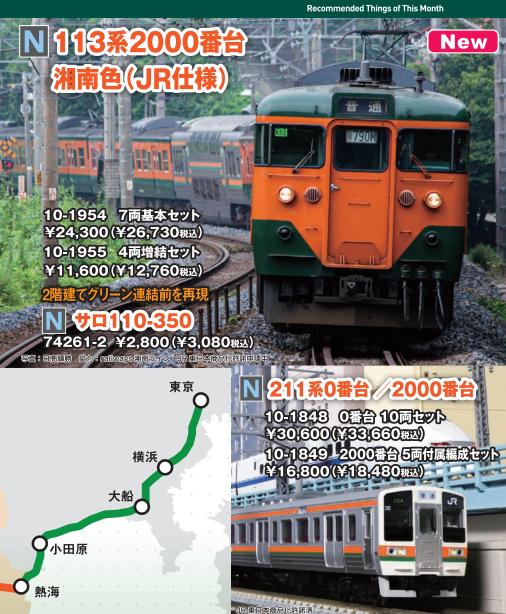

## 静岡地区 近郊輸送の いま・むかし

新発売となった211系5000番台(東海道 本線)をはじめ、静岡地区の近郊形電車か らも目が離せません。グレーの足まわりが 特徴の113系2000番台湘南色(JR東海・ T編成)はJR東日本所属の11両編成と併 結して東京まで足を運んだほか、西は豊橋 までの長い区間を運転されていました。豊 ·浜松間では、JR東海色の117系とも 橋∽ 顔を合わせるなど、とても顔が広い電車で もありました。東京ロに対して、113系・ 117系・211系・313系などが活躍した静岡 地域を含んだ東海地区の東海道本線は、 需要に合わせた短編成・高頻度のスタイル で運行され、通勤・通学・旅行客の欠かせ ない移動手段となりました。それぞれの時 代を表すピースとして、思い出の東海道本 線の車両をKATOのNゲージでお楽しみく ださい。 〇岐阜