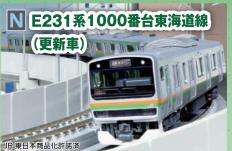

## 湘南色の 東京口 中距離電車

東海道線の東京ロを発着する中距離電車は グリーン車を連結した最大15両の長編成で 運転され、並走する京浜東北線や山手線の 通勤電車とは一味違う独特の雰囲気を漂わ せています。ステンレス車体の211系にJR移 行後に連結された2階建てづりーん者は、の ちに113系にも連結されることになりました。 鋼製車体の編成に連結されたステンレス車 体のグリーン車は編成のアクセントとして、 多くの利用者の印象に残りました。

KATOでは、東京ロの中距離電車を一つの テーマとして、製品のラインナップを充実させ ています。4月ポスター発表のE217系東海道 線をはじめ、113系・211系・E231系・E233系 と東海道線を彩った名優たちが勢ぞろい! 様々な時代を駆け抜けた湘南色の電車を KATOのNゲージでお楽しみください。

10-1784 基本セット(4両) ¥14,200(¥15,620җx) 10-1785 増結セットA(4両) ¥11,800(¥12,980җx) 10-1786 増結セットB(2両) ¥4,700(¥5,170җx) 10-1787 東海道線(付属編成セット(5両) ¥18,600(¥20,460җx)