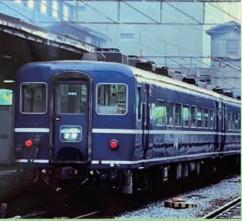

## 静岡地区 近郊輸送の いま・むかし

新発売となった211系5000番台(東海道 本線)をはじめ、静岡地区の近郊形電車か らも目が離せません。グレーの足まわりが 特徴の113系2000番台湘南色(JR東海・ T編成)はJR東日本所属の11両編成と併 結して東京まで足を運んだほか、西は豊橋 までの長い区間を運転されていました。豊 ·浜松間では、JR東海色の117系とも 橋∽ 顔を合わせるなど、とても顔が広い電車で もありました。東京ロに対して、113系・ 117系・211系・313系などが活躍した静岡 地域を含んだ東海地区の東海道本線は、 需要に合わせた短編成・高頻度のスタイル で運行され、通勤・通学・旅行客の欠かせ ない移動手段となりました。それぞれの時 代を表すピースとして、思い出の東海道本 線の車両をKATOのNゲージでお楽しみく ださい。 〇岐阜